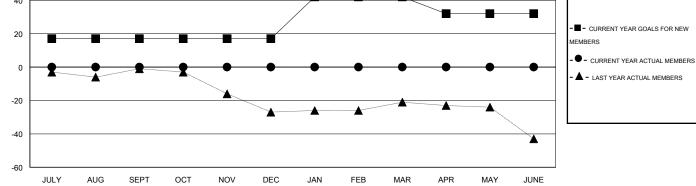

## Ton Soeters CNAT.

| GMT: Ton Soe          | ters             |           | LOCATIO          | N ENGLAND        |                       |                    |                                     |                    | GMT CA 4         |
|-----------------------|------------------|-----------|------------------|------------------|-----------------------|--------------------|-------------------------------------|--------------------|------------------|
| Clubs                 |                  |           |                  |                  | Members               |                    |                                     |                    |                  |
| RESULTS FOR 2016-2017 |                  |           |                  |                  | RESULTS FOR 2016-2017 |                    |                                     |                    |                  |
| QUARTER               | NEW CLUB<br>GOAL | NEW CLUBS | DROPPED<br>CLUBS | NET<br>GAIN/LOSS | QUARTER               | NEW MEMBER<br>GOAL | CHARTER AND<br>NEW MEMBERS<br>ADDED | DROPPED<br>MEMBERS | NET<br>GAIN/LOSS |
| JULY/AUG/SEPT         | 1                | 0         | 0                | 0                | JULY/AUG/SEPT         | 17                 | 0                                   | 0                  | 0                |
| OCT/NOV/DEC           | 0                | 0         | 0                | 0                | OCT/NOV/DEC           | 0                  | 0                                   | 0                  | 0                |
| JAN/FEB/MAR           | 1                | 0         | 0                | 0                | JAN/FEB/MAR           | 25                 | 0                                   | 0                  | 0                |
| APR/MAY/JUNE          | 0                | 0         | 0                | 0                | APR/MAY/JUNE          | -10                | 0                                   | 0                  | 0                |