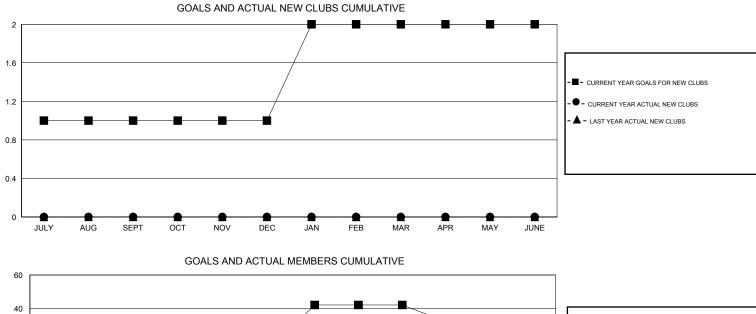

## Ton Soeters CNAT.

| GMT: Ton Soe          | ters             |           | LOCATIO          | N ENGLAND        |                       |                    |                                     |                    | GMT CA 4         |
|-----------------------|------------------|-----------|------------------|------------------|-----------------------|--------------------|-------------------------------------|--------------------|------------------|
| Clubs                 |                  |           |                  |                  | Members               |                    |                                     |                    |                  |
| RESULTS FOR 2016-2017 |                  |           |                  |                  | RESULTS FOR 2016-2017 |                    |                                     |                    |                  |
| QUARTER               | NEW CLUB<br>GOAL | NEW CLUBS | DROPPED<br>CLUBS | NET<br>GAIN/LOSS | QUARTER               | NEW MEMBER<br>GOAL | CHARTER AND<br>NEW MEMBERS<br>ADDED | DROPPED<br>MEMBERS | NET<br>GAIN/LOSS |
| JULY/AUG/SEPT         | 1                | 0         | 0                | 0                | JULY/AUG/SEPT         | 17                 | 0                                   | 0                  | 0                |
| OCT/NOV/DEC           | 0                | 0         | 0                | 0                | OCT/NOV/DEC           | 0                  | 0                                   | 0                  | 0                |
| JAN/FEB/MAR           | 1                | 0         | 0                | 0                | JAN/FEB/MAR           | 25                 | 0                                   | 0                  | 0                |
| APR/MAY/JUNE          | 0                | 0         | 0                | 0                | APR/MAY/JUNE          | -10                | 0                                   | 0                  | 0                |